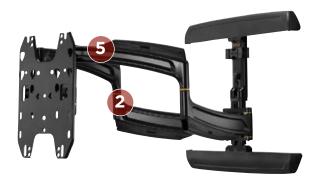

## FEATURES

1 ULTRA-LOW PROFILE

Sleek design collapses to 1.8" (46 mm), providing an ultra-low profile for all types of TVs, including LED, LCD and Plasma.

**EXTENDS UP TO 25" (635 mm)**Full extension maximizes viewing potential.

**CENTRIS\* LOW-PROFILE TILT**Provides up to 15° of effortless fingertip tilt to achieve optimal viewing angles.

4 CENTERLESS™ LATERAL SHIFT
Post-installation lateral shift allows up to
16" (406 mm) of adjustment for limitless
centering capability.

5 INTEGRATED CABLE MANAGEMENT Enclosed, tool-less cable covers and a wide open wall plate make it easy to route power and signal cables, and connect to the wall for a seamless installation.