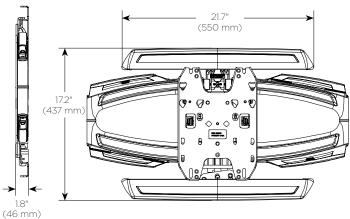

## SPECIFICATIONS

| Extension                     | 25" (635 mm)                              |
|-------------------------------|-------------------------------------------|
| Tilt                          | -15°                                      |
| Height Adjust                 | 1" (25 mm)                                |
| Dimensions<br>(HxWxD)         | 17.2 x 29.5 x 1.8"<br>(437 x 749 x 46 mm) |
| Max Mounting<br>Pattern (H,W) | 15.75" (400 mm)<br>23.62" (600 mm)        |
| Color                         | Black                                     |
| Weight Capacity               | 75 lbs (34 kg)                            |
|                               |                                           |

# TECHNICAL DRAWINGS